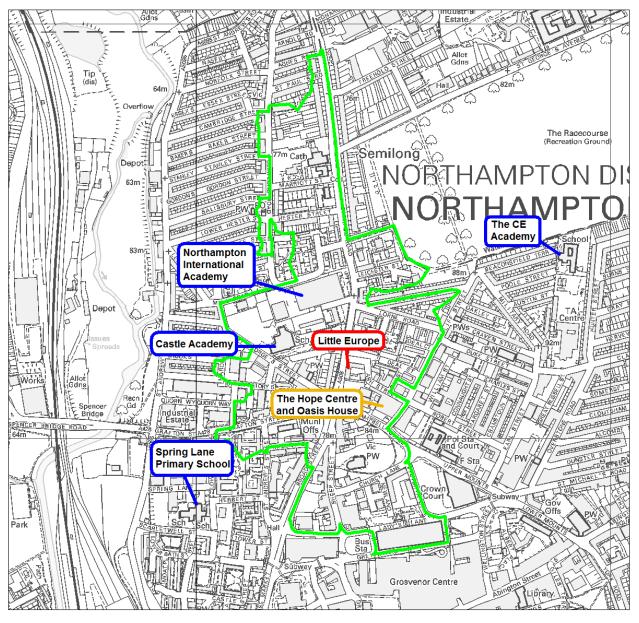

| Continued from previous page                                                               |                                                                                                                                    |                                                                                            |  |
|--------------------------------------------------------------------------------------------|------------------------------------------------------------------------------------------------------------------------------------|--------------------------------------------------------------------------------------------|--|
| Agent Business Address                                                                     |                                                                                                                                    | If you have one, this should be your official address - that is an address required of you |  |
| Building number or name                                                                    | 8                                                                                                                                  | by law for receiving communications.                                                       |  |
| Street                                                                                     | WIGG ROAD                                                                                                                          |                                                                                            |  |
| District                                                                                   |                                                                                                                                    |                                                                                            |  |
| City or town                                                                               | FAKENHAM                                                                                                                           |                                                                                            |  |
| County or administrative area                                                              | NORFOLK                                                                                                                            |                                                                                            |  |
| Postcode                                                                                   | NR21 9RU                                                                                                                           |                                                                                            |  |
| Country                                                                                    | United Kingdom                                                                                                                     |                                                                                            |  |
|                                                                                            |                                                                                                                                    |                                                                                            |  |
| Section 2 of 21                                                                            |                                                                                                                                    |                                                                                            |  |
| PREMISES DETAILS                                                                           |                                                                                                                                    |                                                                                            |  |
|                                                                                            | ply for a premises licence under section 17 of th<br>he premises) and I/we are making this applicati<br>of the Licensing Act 2003. |                                                                                            |  |
| Premises Address                                                                           |                                                                                                                                    |                                                                                            |  |
| Are you able to provide a postal address, OS map reference or description of the premises? |                                                                                                                                    |                                                                                            |  |
| Address OS ma                                                                              | p reference O Description                                                                                                          |                                                                                            |  |
| <b>Postal Address Of Premises</b>                                                          |                                                                                                                                    |                                                                                            |  |
| Building number or name                                                                    | LITTLE EUROPE INTERNATIONAL<br>SUPERMARKET                                                                                         |                                                                                            |  |
| Street                                                                                     | 10 WELLINGTON PLACE, BARRACK ROAD                                                                                                  |                                                                                            |  |
| District                                                                                   |                                                                                                                                    |                                                                                            |  |
| City or town                                                                               | NORTHAMPTON                                                                                                                        |                                                                                            |  |
| County or administrative area                                                              |                                                                                                                                    |                                                                                            |  |
| Postcode                                                                                   | NN1 3RQ                                                                                                                            |                                                                                            |  |
| Country                                                                                    | United Kingdom                                                                                                                     |                                                                                            |  |
| <b>Further Details</b>                                                                     |                                                                                                                                    |                                                                                            |  |
| Telephone number                                                                           |                                                                                                                                    |                                                                                            |  |
| Non-domestic rateable value of premises (£)                                                | 4,200                                                                                                                              |                                                                                            |  |